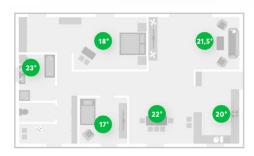

#### **FUZZY PREDICTIVE LOGIC**

The Loxone system is constantly learning and adapting to your habits. As a result, it is also able to respond to many surrounding factors and aspects, such as heating method, use of the room and indoor temperature. If you want the bathroom heated to 23 °C at 6 am, the system itself will evaluate the interior and exterior conditions and based on previous experience begin heating at the exact time such that the room will be heated to the right temperature.

#### **ZONE REGULATION**

A mini-server regulates the heating in individual rooms according to the set temperature and time you are there. You no longer need to use separate thermostats in your rooms, because the temperature and humidity sensors are already integrated within the Touch Tree button.