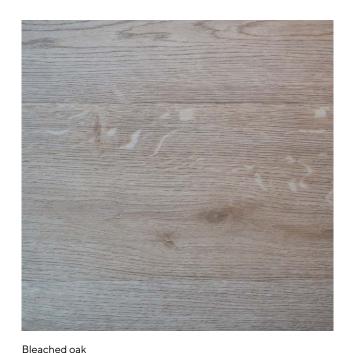

### **VINYL FLOORING**

| Manufacturer    | Corkart                           |
|-----------------|-----------------------------------|
| Series          | Metropolitan                      |
| Plank size      | 1200 × 210 mm                     |
| Plank thickness | 2,5 mm                            |
| Surface design  | Bleached oak, Vanilla Liberty Ash |
| Laying type     | glued                             |
| Skirting        | white                             |