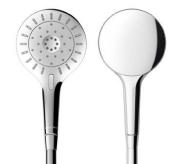

| Hand shower |                                  |  |
|-------------|----------------------------------|--|
| Material    | chrome                           |  |
| Flow rate   | 5.7(I/minat 3 bar pressure)      |  |
| Accessories | hose, hose connector with holder |  |
|             |                                  |  |