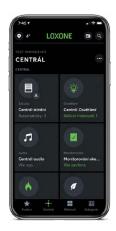

### **TECHNOLOGY**

- Air conditioning incorporating recovery, filtration and humidity and temperature control of the incoming air.
- The Loxone smart home system which, e.g., controls thermal comfort and ventilation intensity in line with instructions from a weather station or the client, and all controllable via an app from anywhere at any time.
- · Home video intercom.
- Fire sensors connected to the Loxone system sending an alert signal to the client.
- Remotely readable meters are also remotely electronically accessible to the client.

### HEATING STANDARD

You can easily control your heating from anywhere. You can set the ideal temperature for the ideal time using the Loxone app, where you can also switch the heating to energy-saving mode if, e.g., you are going on holiday, or else you can switch it on, such as if you're coming home early. You can conveniently control the heating and ventilation in individual rooms or the entire apartment from one easy-to-use app on your phone or tablet.

### MONITORING STANDARD

#### **CONSUMPTION MONITORING**

You won't miss a thing with the smart app. Furthermore, you can view your consumption at any time, including consumption history.

No more unexpected expenses for:

- Heat consumed
- Hot and cold water