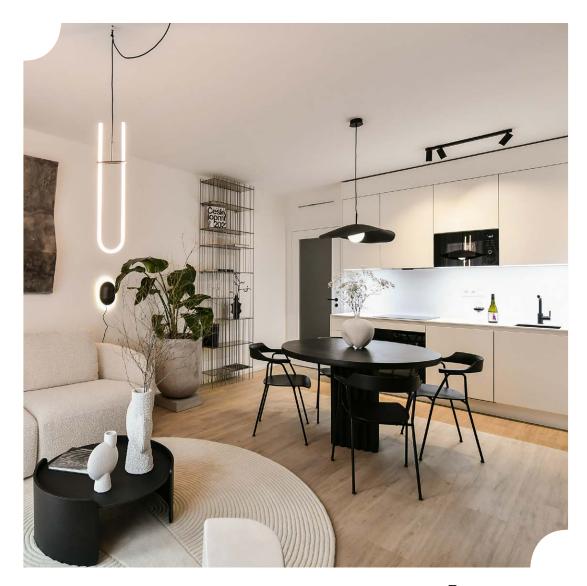

### OBÝVACÍ POKOJ & LOŽNICE

- Rooms come with designer freestanding furniture, which has been carefully selected by an interior design studio to fit in with the project.
- Freestanding furniture brands HAY, KAVE HOME, Softline, Normann Copenhagen, Gubi, Desiva.
- Lighting fixture brands HAY, Nordlux, Bolia, Nowodworski
- Built-in wardrobes to order, with everything tailored to the given space using certified EGGER materials, and carpentry works produced by Czech carpenters.
- Hand-woven rugs made of 100% New Zealand wool on cotton backing.
- Curtains are hand-sewn and tailored to each apartment in the Czech Republic. AZNAR Textile fabrics are used.