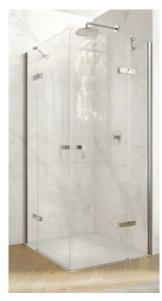

### **SHOWER CUBICLE**

| Series   | HÜPPE Concept 400              |  |
|----------|--------------------------------|--|
| Material | chrome, 6 mm transparent glass |  |
|          |                                |  |
| Series   | SanSwiss Top Line-S            |  |
| Material | chrome, 6 mm transparent glass |  |

SanSwiss Top Line-S