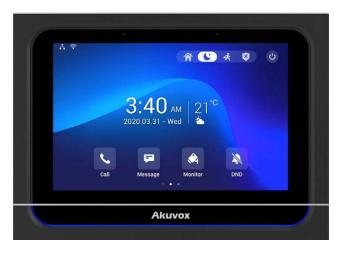

### INTERCOM STANDARD

#### **ABSENCE MODE**

Your chosen melody on your tablet and notification on your mobile will alert you when you have a visitor. This means you'll know about visitors even when you're not at home. The app will also allow you to talk to your guests and see then on video. The logging feature will show you afterwards who has rung your bell.