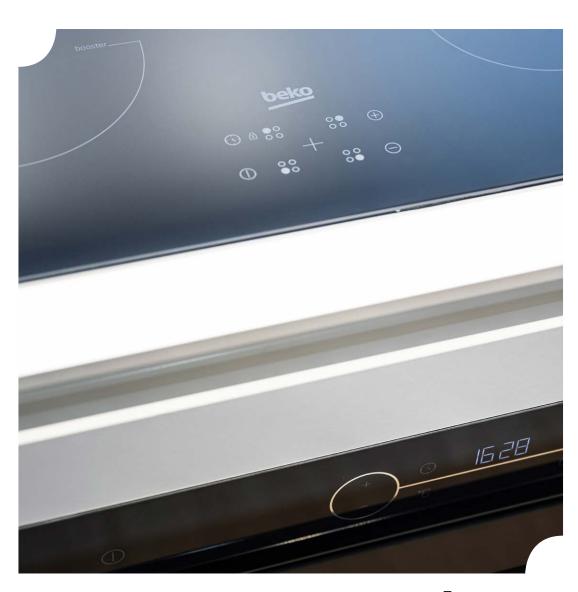

# **BEKO- HOME APPLIANCES**

Beko's home appliances have been helping households for almost 70 years in millions of homes around the world. They come with smart features and technologies that go hand in hand with the developments and demands of the modern age.

Whether it's a reliable appliance for your new kitchen, or a washing machine which will fit a variety of bathroom sizes, Beko provides the ideal solution, with simple controls which make every day use easy, and a long lifetime.

- BCNA275E5ZSN tall fridge-freezer
- Beko BDIN36535 dishwasher (60 cm wide) or BDIS38040A (45 cm wide), depending on layout
- Beko BBIM17400BDS oven
- Beko BMGB20212B microwave oven
- Beko HII 64400 MT 4-zone hob
- Beko HNU61422B built-in extractor hood
- Beko HTV8716X1 washer/dryer