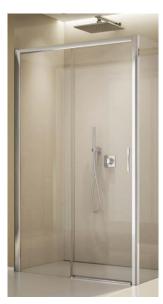

### **SHOWER CUBICLE**

| Series   | HÜPPE Concept 400              |  |
|----------|--------------------------------|--|
| Material | chrome, 6 mm transparent glass |  |
|          |                                |  |
| Series   | SanSwiss Top Line-S            |  |
| Material | chrome, 6 mm transparent glass |  |

SanSwiss Top Line-S