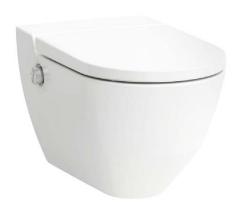

# TOILET WITH BIDET JET

| Series      | Pro S                           |
|-------------|---------------------------------|
| Shape       | rectangular                     |
| Material    | ceramic, white                  |
| Тар         | mono basin mixer, lever, chrome |
| Waste       | click-clack                     |
| Waste pipes | chrome                          |

| Max. flow rate    | 3,5 l / min                                               |
|-------------------|-----------------------------------------------------------|
| Includes          | slow close seat, control knob with stainless steel button |
| Material          | ceramic                                                   |
| Colour            | white LCC                                                 |
| Installation type | wall-hung                                                 |
| Accessories       | seat, toilet control button - white                       |