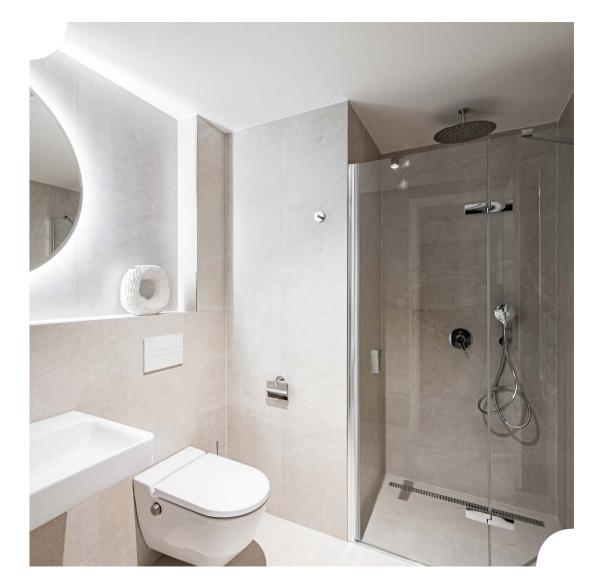

### **BATHROOMS**

- Abitare La Ceramica wall and floor tiles, 60/60 cm
- Premium quality Laufen fixtures
- Wellness shower toilet with bidet jet
- Glass shower screens
- Heated towel racks
- · Bathroom cabinet and mirror
- Underfloor heating

### **LAUFEN**

LAUFEN is a premium brand and one of the world's leading producers of bathroom fixtures and fittings, with a global distribution network. The distinctiveness of this traditional Swiss brand is reflected in particular in its symbiosis of design, quality and function.

# TOILET WITH BIDET JET

| Series      | Pro S                           |
|-------------|---------------------------------|
| Shape       | rectangular                     |
| Material    | ceramic, white                  |
| Тар         | mono basin mixer, lever, chrome |
| Waste       | click-clack                     |
| Waste pipes | chrome                          |

### **SHOWER**

| Material    | polished stainless steel             |
|-------------|--------------------------------------|
| Flow rate   | 12 l/min                             |
| Accessories | Showerarm, shower/bath concealed set |

### **SHOWER CUBICLE**

| Series   | HÜPPE Concept 400              |  |
|----------|--------------------------------|--|
| Material | chrome, 6 mm transparent glass |  |
|          |                                |  |
| Series   | SanSwiss Top Line-S            |  |
| Material | chrome, 6 mm transparent glass |  |