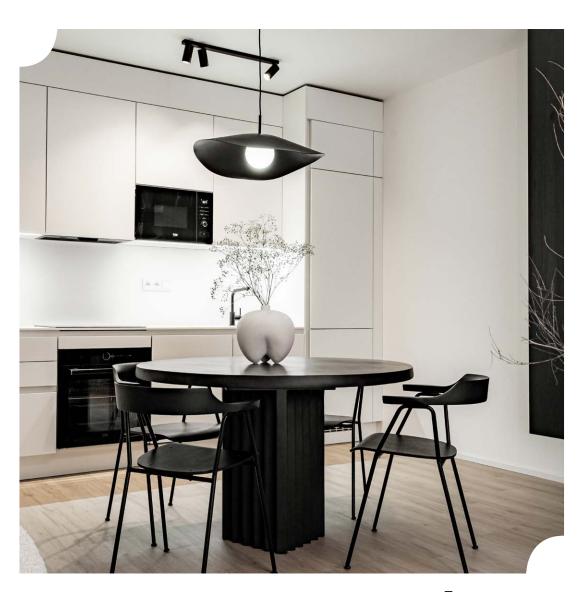

### ORESI KITCHENS

- White Novela from the Livanza premium kitchens range supplied by Oresi.
- Compact Grace Cream White work surface.
- BEKO appliances.
- Franke kitchen taps, matt black and Franke sink, black.
- Skyfall Smart island extractor hood (only selected layouts).

The white Novela model in Oresi's Livanza range of premium kitchens features a UV-lacquered laminated surface. The upper cabinets reach the ceiling, where air conditioning is concealed. The doors open using a concealed MAD enclosure, with drawers featuring a Linea Piantra profile.

### OBÝVACÍ POKOJ & LOŽNICE

- Rooms come with designer freestanding furniture, which has been carefully selected by an interior design studio to fit in with the project.
- Freestanding furniture brands HAY, KAVE HOME, Softline, Normann Copenhagen, Gubi, Desiva.
- Lighting fixture brands HAY, Nordlux, Bolia, Nowodworski
- Built-in wardrobes to order, with everything tailored to the given space using certified EGGER materials, and carpentry works produced by Czech carpenters.
- Hand-woven rugs made of 100% New Zealand wool on cotton backing.
- Curtains are hand-sewn and tailored to each apartment in the Czech Republic. AZNAR Textile fabrics are used.