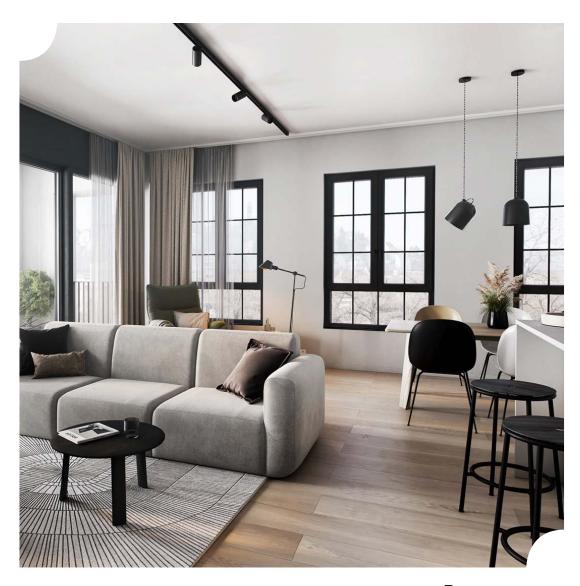

### OBÝVACÍ POKOJ & LOŽNICE

- Rooms come with designer freestanding furniture, which has been carefully selected by an interior design studio to fit in with the project.
- Freestanding furniture brands HAY, KAVE HOME, Softline, Normann Copenhagen, Gubi, Desiva.
- Lighting fixture brands HAY, Nordlux, Bolia, Nowodworski
- Built-in wardrobes to order, with everything tailored to the given space using certified EGGER materials, and carpentry works produced by Czech carpenters.
- Hand-woven rugs made of 100% New Zealand wool on cotton backing.
- Curtains are hand-sewn and tailored to each apartment in the Czech Republic. AZNAR Textile fabrics are used.