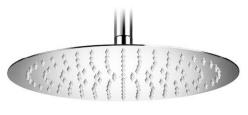

### **SHOWER**

| Material    | polished stainless steel             |
|-------------|--------------------------------------|
| Flow rate   | 12 l/min                             |
| Accessories | Showerarm, shower/bath concealed set |