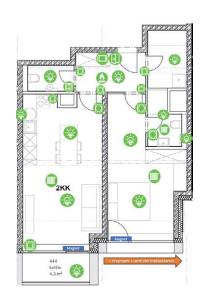

Lighting

Heating

Traditional button (push button)

TouchTree

Departure button (push button)

Tablet

Double button (push button) for boost/lighting

### LIGHTING STANDARD

You can control each light in your apartment separately, including from your app. Thanks to the central departure button, you no longer need to wonder if you've left a light on: all your lights will be switched off.

You can change the lighting in your main rooms using the Touch Tree button, through which you can control the lighting with a simple touch.